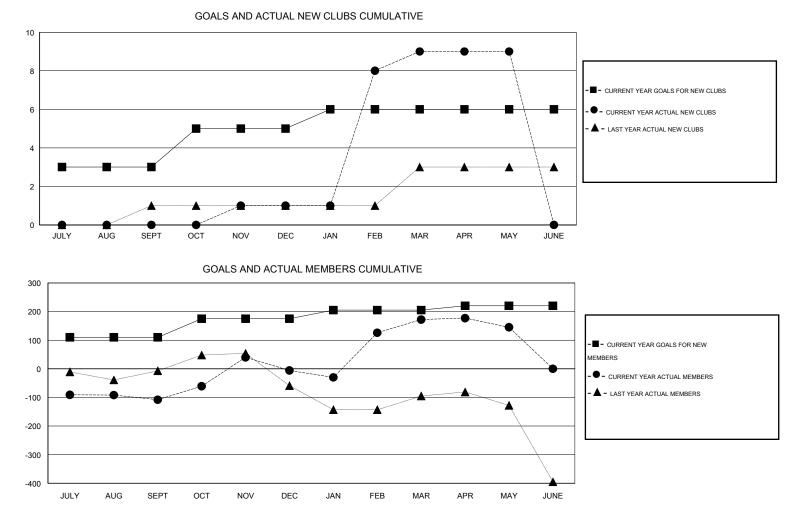

## GMT: KAMLESH JAIN

| LOCATION INDIA |
|----------------|
|----------------|

|               |                  | Clubs             |                  |                  | Members               |                    |                                     |                    |                  |  |
|---------------|------------------|-------------------|------------------|------------------|-----------------------|--------------------|-------------------------------------|--------------------|------------------|--|
|               | RESUL            | LTS FOR 2014-2015 |                  |                  | RESULTS FOR 2014-2015 |                    |                                     |                    |                  |  |
| QUARTER       | NEW CLUB<br>GOAL | NEW CLUBS         | DROPPED<br>CLUBS | NET<br>GAIN/LOSS | QUARTER               | NEW MEMBER<br>GOAL | CHARTER AND<br>NEW MEMBERS<br>ADDED | DROPPED<br>MEMBERS | NET<br>GAIN/LOSS |  |
| JULY/AUG/SEPT | 3                | 0                 | 1                | -1               | JULY/AUG/SEPT         | 110                | 33                                  | 141                | -108             |  |
| OCT/NOV/DEC   | 2                | 1                 | 2                | -1               | OCT/NOV/DEC           | 65                 | 164                                 | 62                 | 102              |  |
| JAN/FEB/MAR   | 1                | 8                 | 0                | 8                | JAN/FEB/MAR           | 30                 | 236                                 | 58                 | 178              |  |
| APR/MAY/JUNE  | 0                | 0                 | 0                | 0                | APR/MAY/JUNE          | 15                 | 59                                  | 86                 | -27              |  |